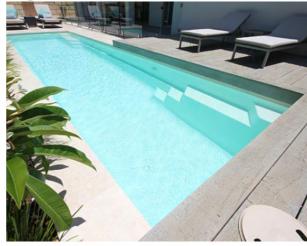

CountrywidePools



COLOUR RANGE













#### **Twilight**







**Argyle Blue** 







Horizon







**Hamptons Blue** 







Aqua Marine







**Graphite** 







**D**elta Blue







**Moonlight** 







**Autumn Grey** 







**Platinum** 







Silver Mist







**Sky Blue** 







Sandy Bay







**Cyber Night** 







**Cyber Blue** 







**Cyber Sky** 















**Cyber Green** 







**Cyber Sand** 







Mediterranean Blue Pacific Blue









**L**agoon Blue





**Indigo Snow** 





#### What is Pool ColourGuard®







<u>Pool ColourGuard®</u> is the only dual surface system with a clear layer protecting the colour layer. One-coat applications have the colour in direct contact with UV rays and chemicals.

Only Pool ColourGuard® can offer you a patented surface protection system for fibreglass pools that resists the effects of UV rays and chemicals. It's like sunscreen for your pool, protecting it from colour loss and weathering. Incorporating a specialised dual coat system as part of the manufacturing process, two layers are merged to provide extraordinary surface protection.

With a brilliant, high gloss finish that lasts year after year, your pool will maintain its beautiful a