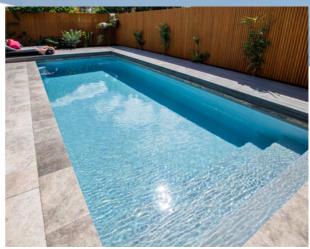

#### What is Pool ColourGuard®

<u>Pool ColourGuard®</u> is the only dual surface system with a clear layer protecting the colour layer. One-coat applications have the colour in direct contact with UV rays and chemicals.

Only Pool ColourGuard® can offer you a patented surface protection system for fibreglass pools that resists the effects of UV rays and chemicals. It's like sunscreen for your pool, protecting it from colour loss and weathering. Incorporating a specialised dual coat system as part of the manufacturing process, two layers are merged to provide extraordinary surface protection.

With a brilliant, high gloss finish that lasts year after year, your pool will maintain its beautiful appearance thanks to the innovative and unique Pool ColourGuard® technology. Beware of imitations. We dare you to compare.