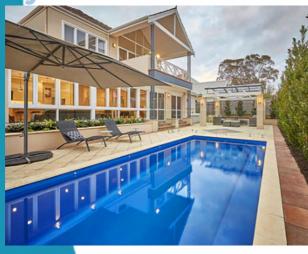

Only Pool ColourGuard® can offer you a patented surface protection system for fibreglass pools that resists the effects of UV rays and chemicals. It's like sunscreen for your pool, protecting it from colour loss and weathering. Incorporating a specialised dual coat system as part of the manufacturing process, two layers are merged to provide extraordinary surface protection.

With a brilliant, high gloss finish that lasts year after year, your pool will maintain its beautiful appearance thanks to the innovative and unique Pool ColourGuard® technology. Beware of imitations. We dare you to compare.