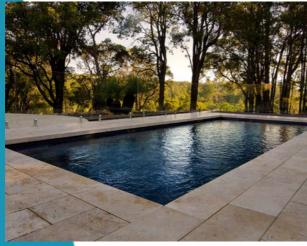

#### What is Pool ColourGuard®

<u>Pool ColourGuard®</u> is the only dual surface system with a clear layer protecting the colour layer. One-coat applications have the colour in direct contact with UV rays and chemicals.

Only Pool ColourGuard® can offer you a patented surface protection system for fibreglass pools that resists the effects of UV rays and chemicals. It's like sunscreen for your pool, protecting it from colour loss and weathering. Incorporating a specialised dual coat system as part of the manufacturing process, two layers are merged to provide extraordinary surface protection.

With a brilliant, high gloss finish that lasts year after year, your pool will maintain its beautiful appearance thanks to the innovative and unique Pool ColourGuard® technology. Beware of imitations. We dare you to compare.