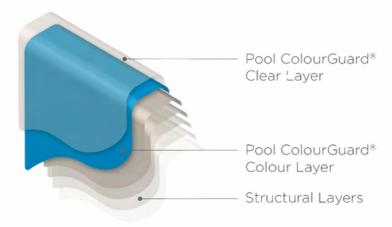

#### What is Pool ColourGuard®

<u>Pool ColourGuard®</u> is the only dual surface system with a clear layer protecting the colour layer. One-coat applications have the colour in direct contact with UV rays and chemicals.

Only Pool ColourGuard® can offer you a patented surface protection system for fibreglass pools that resists the effects of UV rays and chemicals. It's like sunscreen for your pool, protecting it from colour loss and weathering. Incorporating a specialised dual coat system as part of the manufacturing process, two layers are merged to provide extraordinary surface protection.

With a brilliant, high gloss finish that lasts year after year, your pool will maintain its beautiful appearance thanks to the innovative and unique Pool ColourGuard® technology. Beware of imitations. We dare you to compare.

Pool ColourGuard® Dual Coat System