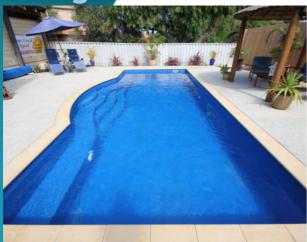

CountrywidePools



COLOUR RANGE













#### **Twilight**







**Argyle Blue** 







Horizon







**Hamptons Blue** 







Aqua Marine







**Graphite** 







**D**elta Blue







**Moonlight** 







**Autumn Grey** 







**Platinum** 







Silver Mist







**Sky Blue** 







Sandy Bay







**Cyber Night** 







**Cyber Blue** 







**Cyber Sky** 















**Cyber Green** 







**Cyber Sand** 







Mediterranean Blue Pacific Blue









**L**agoon Blue





**Indigo Snow** 





#### What is Pool ColourGuard®







<u>Pool ColourGuard®</u> is the only dual surface system with a clear layer protecting the colour layer. One-coat applications have the colour in direct contact with UV rays and chemicals.

Only Pool ColourGuard® can offer you a patented surface protection system for fibreglass pools that resists