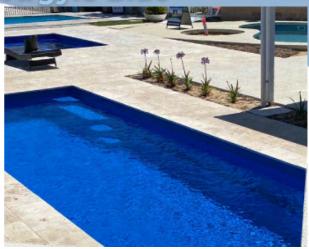

#### What is Pool ColourGuard®

<u>Pool ColourGuard®</u> is the only dual surface system with a clear layer protecting the colour layer. One-coat applications have the colour in direct contact with UV rays and chemicals.

Only Pool ColourGuard® can offer you a patented surface protection system for fibreglass pools that resists the effects of UV rays and chemicals. It's like sunscreen for your pool, protecting it from colour loss and weathering. Incorporating a specialised dual coat system as part of the manufacturing process, two layers are merged to provide extraordinary surface protection.

With a brilliant, high gloss finish that lasts year after year, your pool will maintain its beautiful appearance thanks to the innovative and unique Pool ColourGuard® technology. Beware of imitations. We dare you to compare.

Pool ColourGuard® Dual Coat System