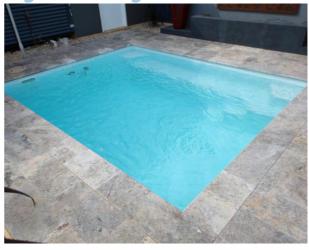

#### What is Pool ColourGuard®

<u>Pool ColourGuard®</u> is the only dual surface system with a clear layer protecting the colour layer. One-coat applications have the colour in direct contact with UV rays and chemicals.

Only Pool ColourGuard® can offer you a patented surface protection system for fibreglass pools that resists the effects of UV rays and chemicals. It's like sunscreen for your pool, protecting it from colour loss and weathering. Incorporating a specialised dual coat system as part of the manufacturing process, two layers are merged to provide extraordinary surface protection.

With a brilliant, high gloss finish that lasts year after year, your pool will maintain its beautiful appearance thanks to the innovative and unique Pool ColourGuard® technology. Beware of imitations. We dare you to compare.