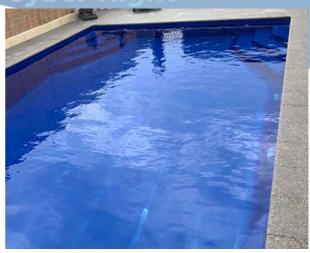

#### What is Pool ColourGuard®

<u>Pool ColourGuard®</u> is the only dual surface system with a clear layer protecting the colour layer. One-coat applications have the colour in direct contact with UV rays and chemicals.

Only Pool ColourGuard® can offer you a patented surface protection system for fibreglass pools that resists the effects of UV rays and chemicals. It's like sunscreen for your pool, protecting it from colour loss and weathering. Incorporating a specialised dual coat system as part of the manufacturing process, two layers are merged to provide extraordinary surface protection.

With a brilliant, high gloss finish that lasts year after year, your pool will maintain its beautiful appearance thanks to the innovative and unique Pool ColourGuard® technology. Beware of imitations. We dare you to compare.