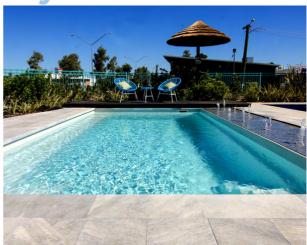

#### What is Pool ColourGuard®

<u>Pool ColourGuard®</u> is the only dual surface system with a clear layer protecting the colour layer. One-coat applications have the colour in direct contact with UV rays and chemicals.

Only Pool ColourGuard® can offer you a patented surface protection system for fibreglass pools that resists the effects of UV rays and chemicals. It's like sunscreen for your pool, protecting it from colour loss and weathering. Incorporating a specialised dual coat system as part of the manufacturing process, two layers are merged to provide extraordinary surface protection.

With a brilliant, high gloss finish that lasts year after year, your pool will maintain its beautiful appearance thanks to the innovative and unique Pool ColourGuard® technology. Beware of imitations. We dare you to compare.