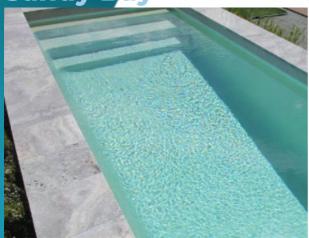

#### What is Pool ColourGuard®

<u>Pool ColourGuard®</u> is the only dual surface system with a clear layer protecting the colour layer. One-coat applications have the colour in direct contact with UV rays and chemicals.

Only Pool ColourGuard® can offer you a patented surface protection system for fibreglass pools that resists the effects of UV rays and chemicals. It's like sunscreen for your pool, protecting it from colour loss and weathering. Incorporating a specialised dual coat system as part of the manufacturing process, two layers are merged to provide extraordinary surface protection.

With a brilliant, high gloss finish that lasts year after year, your pool will maintain its beautiful appearance thanks to the innovative and unique Pool ColourGuard® technology. Beware of imitations. We dare you to compare.