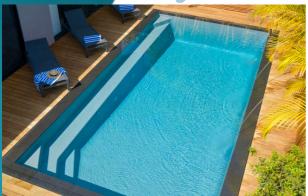

#### What is Pool ColourGuard®

<u>Pool ColourGuard®</u> is the only dual surface system with a clear layer protecting the colour layer. One-coat applications have the colour in direct contact with UV rays and chemicals.

Only Pool ColourGuard® can offer you a patented surface protection system for fibreglass pools that resists the effects of UV rays and chemicals. It's like sunscreen for your pool, protecting it from colour loss and weathering. Incorporating a specialised dual coat system as part of the manufacturing process, two layers are merged to provide extraordinary surface protection.

With a brilliant, high gloss finish that lasts year after year, your pool will maintain its beautiful appearance thanks to the innovative and unique Pool ColourGuard® technology. Beware of imitations. We dare you to compare.