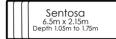

### QUICK REFERENCE GUIDE

Sapphire Pools

1.63m x 1.63m

Depth 0.65m

TERRACE 3.0

3m diameter

**INFINITY 3.0** 

3m diameter