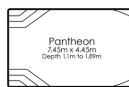

VERONA L: 4.5m | W: 2.5m D: 1.1m - 1.5m PORTOFINO L: 5.5m | W: 2.5m D: 1.1m - 1.6m

FLORENTINA L: 6.5m | W: 2.5m D: 1.1m - 1.7m BELLAGIO L: 7.5m | W: 2.5m D: 1.1m - 1.8m SANTA FE L: 5m | W: 2.7m D: 1m - 1.63m CAPRI L: 4m | W: 3.2m D: 1.24m - 1.67m