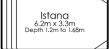

# QUICK REFERENCE GUIDE

**Aqua Technics** 









Valentina 8m x 4m Depth 1.0m to 1.8m















































Aqua Ledge 4m x 2m Depth 175mm



Como 1.63m x 1.63m Depth 0.65m



Centro 2.2m x 1.8m Depth 1.0m



Rio 2.2m x 1.8m Depth 0.35m

# QUICK REFERENCE GUIDE

**Buccaneer Pools** 



SAN MARCO L: 7.8m | W: 3.33m D: 1.1m - 1.7m LEVANZO
L: 8.8m | W: 3.33m
D: 1.1m - 1.88m

CAYMAN L: 7.07 m | W: 4 m D: 1.0 m - 1.75 m PANAMA L: 8m | W: 4m D: 1.0m - 1.8m TASMAN L: 9.5m I W: 4.4m D: 1.0m - 2.0m

BELLINO L: 6.5m | W: 3.6m D: 1.84m - 1.06m CASTELLO L: 7.5 m | W: 3.6 m D: 1.92 m - 0.98 m

AMALFI L: 9m I W: 3.6m D: 2.0m - 0.9m CAESAR L: 6.1m | W: 3.1m D: 1.09m - 1.75m NAPOLEON L: 7.3m | W: 3.4m D: 1.09m - 1.9m MONACO L: 10.6m | W: 4.4m D: 1.0m - 2.0m

VERONA L: 4.5m | W: 2.5m D: 1.1m - 1.5m PORTOFINO L: 5.5m | W: 2.5m D: 1.1m - 1.6m

FLORENTINA L: 6.5m | W: 2.5m D: 1.1m - 1.7m BELLAGIO L: 7.5m | W: