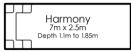

# QUICK REFERENCE GUIDE

**Aqua Technics** 









Valentina 8m x 4m Depth 1.0m to 1.8m















































Aqua Ledge 4m x 2m Depth 175mm



Como 1.63m x 1.63m Depth 0.65m



Centro 2.2m x 1.8m Depth 1.0m



Rio 2.2m x 1.8m Depth 0.35m

# QUICK REFERENCE GUIDE

**Buccaneer Pools** 



SAN MARCO L: 7.8m | W: 3.33m D: 1.1m - 1.7m LEVANZO
L: 8.8m | W: 3.33m
D: 1.1m - 1.88m

CAYMAN L: 7.07 m | W: 4 m D: 1.0 m - 1.75 m PANAMA L: 8m | W: 4m D: 1.0m - 1.8m TASMAN L: 9.5m I W: 4.4m D: 1.0m - 2.0m

BELLINO L: 6.5m | W: 3.6m D: 1.84m - 1.06m CASTELLO L: 7.5 m | W: 3.6 m D: 1.92 m - 0.98 m

AMALFI L: 9m I W: 3.6m D: 2.0m - 0.9m CAESAR L: 6.1m | W: 3.1m D: 1.09m - 1.75m NAPOLEON L: 7.3m | W: 3.4m D: 1.09m - 1.9m MONACO L: 10.6m | W: 4.4m D: 1.0m - 2.0m

VERONA L: 4.5m | W: 2.5m D: 1.1m - 1.5m PORTOFINO L: 5.5m | W: 2.5m D: 1.1m - 1.6m

FLORENTINA L: 6.5m | W: 2.5m D: 1.1m - 1.7m B