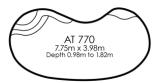

JNR MARINA L: 7.7m | W: 3.45m D: 1.1m - 1.9m

PRIMO L: 9m | W: 2.5m D: 1.4m constant ULTIMO L: 11m | W: 2.5m D: 1.4m constant

Aqua Ledge

4m x 2m

Depth 175mm

APOLLO L: 1.63m | W: 1.63m | L: 2 D: 0.65m

NOVA L: 2.2m | W: 1.8m