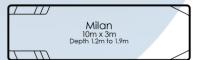

BELLINO L: 6.5m | W: 3.6m D: 1.84m - 1.06m CASTELLO L: 7.5 m | W: 3.6 m D: 1.92 m - 0.98 m

AMALFI L: 9m I W: 3.6m D: 2.0m - 0.9m CAESAR L: 6.1m | W: 3.1m D: 1.09m - 1.75m NAPOLEON L: 7.3m | W: 3.4m D: 1.09m - 1.9m MONACO L: 10.6m | W: 4.4m D: 1.0m - 2.0m