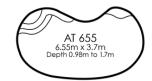

# QUICK REFERENCE GUIDE

**Aqua Technics** 

Valentina 8m x 4m Depth 1.0m to 1.8m

Aqua Ledge 4m x 2m Depth 175mm

Como 1.63m x 1.63m Depth 0.65m

Centro 2.2m x 1.8m Depth 1.0m

Rio 2.2m x 1.8m Depth 0.35m