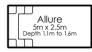

# QUICK REFERENCE GUIDE

**Aqua Technics** 









Valentina 8m x 4m Depth 1.0m to 1.8m















































Aqua Ledge 4m x 2m Depth 175mm



Como 1.63m x 1.63m Depth 0.65m



Centro 2.2m x 1.8m Depth 1.0m



Rio 2.2m x 1.8m Depth 0.35m

# QUICK REFERENCE GUIDE

**Buccaneer Pools** 



SAN MARCO L: 7.8m | W: 3.33m D: 1.1m - 1.7m LEVANZO
L: 8.8m | W: 3.33m
D: 1.1m - 1.88m

CAYMAN L: 7.07 m | W: 4 m D: 1.0 m - 1.75 m PANAMA L: 8m | W: 4m D: 1.0m - 1.8m TASMAN L: 9.5m I W: 4.4m D: 1.0m - 2.0m

BELLINO L: 6.5m | W: 3.6m D: 1.84m - 1.06m CASTELLO L: 7.5 m | W: 3.6 m D: 1.92 m - 0.98 m

AMALFI L: 9m I W: 3.6m D: 2.0m - 0.9m CAESAR L: 6.1m | W: 3.1m D: 1.09m - 1.75m NAPOLEON L: 7.3m | W: 3.4m D: 1.09m - 1.9m MONACO L: 10.6m | W: 4.4m D: 1.0m - 2.0m

VERONA L: 4.5m | W: 2.5m D: 1.1m - 1.5m PORTOFINO L: 5.5m | W: 2.5m D: 1.1m - 1.6m

FLORENTINA L: 6.5m | W: 2.5m D: 1.1m - 1.7m