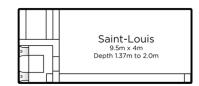

# QUICK REFERENCE GUIDE

**Buccaneer Pools** 

SAN MARCO L: 7.8m | W: 3.33m D: 1.1m - 1.7m LEVANZO
L: 8.8m | W: 3.33m
D: 1.1m - 1.88m

CAYMAN L: 7.07 m | W: 4 m D: 1.0 m - 1.75 m PANAMA L: 8m | W: 4m D: 1.0m - 1.8m TASMAN L: 9.5m I W: 4.4m D: 1.0m - 2.0m