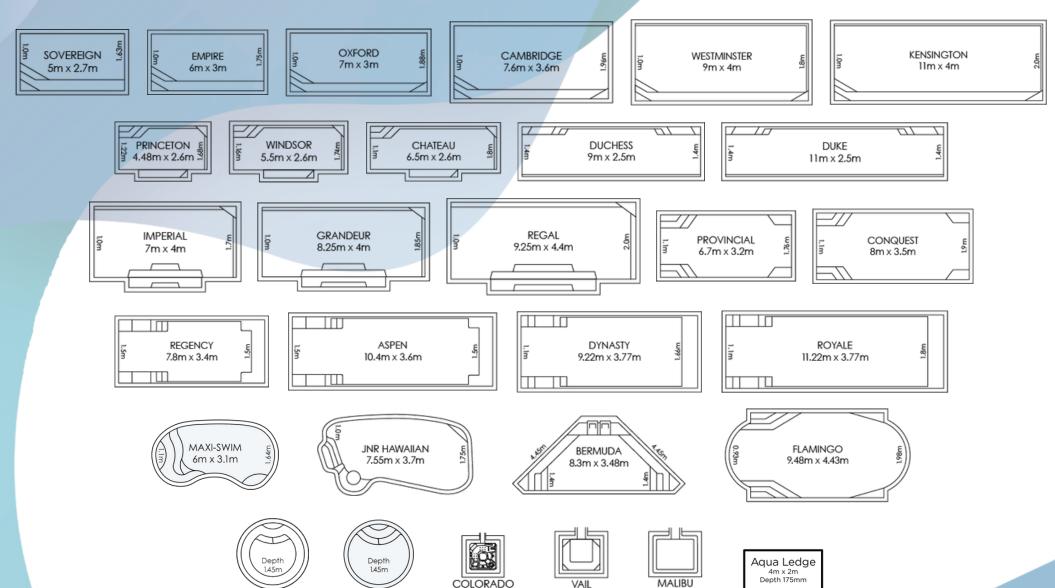

# QUICK REFERENCE GUIDE

**Aqua Technics** 

Valentina 8m x 4m Depth 1.0m to 1.8m

Aqua Ledge 4m x 2m Depth 175mm

Como 1.63m x 1.63m Depth 0.65m

Centro 2.2m x 1.8m Depth 1.0m

Rio 2.2m x 1.8m Depth 0.35m

# QUICK REFERENCE GUIDE

**Buccaneer Pools** 

SAN MARCO L: 7.8m | W: 3.33m D: 1.1m - 1.7m LEVANZO
L: 8.8m | W: 3.33m
D: 1.1m - 1.88m

CAYMAN L: 7.07 m | W: 4 m D: 1.0 m - 1.75 m PANAMA L: 8m | W: 4m D: 1.0m - 1.8m TASMAN L: 9.5m I W: 4.4m D: 1.0m - 2.0m

BELLINO L: 6.5m | W: 3.6m D: 1.84m - 1.06m CASTELLO L: 7.5 m | W: 3.6 m D: 1.92 m - 0.98 m

AMALFI L: 9m I W: 3.6m D: 2.0m - 0.9m CAESAR L: 6.1m | W: 3.1m D: 1.09m - 1.75m NAPOLEON L: 7.3m | W: 3.4m D: 1.09m - 1.9m MONACO L: 10.6m | W: 4.4m D: 1.0m - 2.0m

VERONA L: 4.5m | W: 2.5m D: 1.1m - 1.5m PORTOFINO L: 5.5m | W: 2.5m D: 1.1m - 1.6m

FLORENTINA L: 6.5m | W: 2.5m D: 1.1m - 1.7m BELLAGIO L: 7.5m | W: 2.5m D: 1.1m - 1.8m SANTA FE L: 5m | W: 2.7m D: 1m - 1.63m CAPRI L: 4m | W: 3.2m D: 1.24m - 1.67m

CATANIA L: 5m | W: 3.2m D: 1.24m - 1.8m POSITANO L: 6m | W: 3.2m D: 1.1m - 1.8m

MESSINA L: 7m | W: 2m D: 1.1m - 1.92m

FONTANE L: 7m | W: 3.2m D: 1.1m - 1.92m AQUILA L: 7m | W: 4m D: 1.1m - 1.92m POSITANO WADER L: 7.5m | W: 3.2m D: 1.1m - 1.8m FONTANE WADER L: 8.5m | W: 3.2m D: 1.1m - 1.92m SANTORINI L: 6m I W: 3.6m D: 1.7m - 1.1m

JNR MARINA L: 7.7m | W: 3.45m D: 1.1m - 1.9m

PRIMO L: 9m | W: 2.5m D: 1.4m constant ULTIMO L: 11m | W: 2.5m D: 1.4m constant

Aqua Ledge

4m x 2m

Depth 175mm

APOLLO L: 1.63m | W: 1.63m | L: 2 D: 0.65m

NOVA L: 2.2m | W: 1.8m

COVE L: 2.2m | W: 18m

### QUICK REFERENCE GUIDE

Sapphire Pools

1.63m x 1.63m

Depth 0.65m

TERRACE 3.0

3m diameter

**INFINITY 3.0** 

3m diameter

2.2m x 1.8m

2.2m x 1.8m

Depth 0.35m