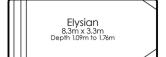

CATANIA L: 5m | W: 3.2m D: 1.24m - 1.8m POSITANO L: 6m | W: 3.2m D: 1.1m - 1.8m

MESSINA L: 7m | W: 2m D: 1.1m - 1.92m

FONTANE L: 7m | W: 3.2m D: 1.1m - 1.92m AQUILA L: 7m | W: 4m D: 1.1m - 1.92m POSITANO WADER L: 7.5m | W: 3.2m D: 1.1m - 1.8m FONTANE WADER L: 8.5m | W: 3.2m D: 1.1m - 1.92m SANTORINI L: 6m I W: 3.6m D: 1.7m - 1.1m