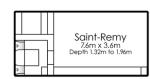

BELLINO L: 6.5m | W: 3.6m D: 1.84m - 1.06m CASTELLO L: 7.5 m | W: 3.6 m D: 1.92 m - 0.98 m

AMALFI L: 9m I W: 3.6m D: 2.0m - 0.9m CAESAR L: 6.1m | W: 3.1m D: 1.09m - 1.75m NAPOLEON L: 7.3m | W: 3.4m D: 1.09m - 1.9m MONACO L: 10.6m | W: 4.4m D: 1.0m - 2.0m