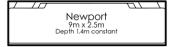

JNR MARINA L: 7.7m | W: 3.45m D: 1.1m - 1.9m

PRIMO L: 9m | W: 2.5m D: 1.4m constant ULTIMO L: 11m | W: 2.5m D: 1.4m constant

Aqua Ledge

4m x 2m

Depth 175mm

APOLLO L: 1.63m | W: 1.63m | L: 2 D: 0.65m

NOVA L: 2.2m | W: 1.8m