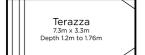

BELLINO L: 6.5m | W: 3.6m D: 1.84m - 1.06m CASTELLO L: 7.5 m | W: 3.6 m D: 1.92 m - 0.98 m

AMALFI L: 9m I W: 3.6m D: 2.0m - 0.9m CAESAR L: 6.1m | W: 3.1m D: 1.09m - 1.75m NAPOLEON L: 7.3m | W: 3.4m D: 1.09m - 1.9m MONACO L: 10.6m | W: 4.4m D: 1.0m - 2.0m