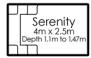

# QUICK REFERENCE GUIDE

**Aqua Technics** 









Valentina 8m x 4m Depth 1.0m to 1.8m















































Aqua Ledge 4m x 2m Depth 175mm



Como 1.63m x 1.63m Depth 0.65m



Centro 2.2m x 1.8m Depth 1.0m



Rio 2.2m x 1.8m Depth 0.35m

# QUICK REFERENCE GUIDE

**Buccaneer Pools** 



SAN MARCO L: 7.8m | W: 3.33m D: 1.1m - 1.7m LEVANZO
L: 8.8m | W: 3.33m
D: 1.1m - 1.88m

CAYMAN L: 7.07 m | W: 4 m D: 1.0 m - 1.75 m PANAMA L: 8m | W: 4m D: 1.0m - 1.8m TASMAN L: 9.5m I W: 4.4m D: 1.0m - 2.0m

BELLINO L: 6.5m | W: 3.6m D: 1.84m - 1.06m CASTELLO L: 7.5 m | W: 3.6 m D: 1.92 m - 0.98 m

AMALFI L: 9m I W: 3.6m D: 2.0m - 0.9m CAESAR L: 6.1m | W: 3.1m D: 1.09m - 1.75m NAPOLEON L: 7.3m | W: 3.4m D: 1.09m - 1.9m MONACO L: 10.6m | W: 4.4m D: 1.0m - 2.0m

VERONA L: 4.5m | W: 2.5m D: 1.1m - 1.5m PORTOFINO L: 5.5m | W: 2.5m D: 1.1m - 1.6m

FLORENTINA L: 6.5m | W: 2.5m D: 1.1m - 1.