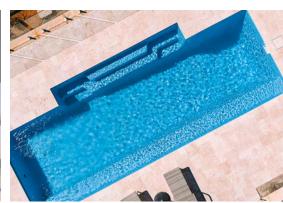

## **BENCH SEAT DESIGNS**

The contemporary style of the bench seat designs will complement any outdoor area and not become dated in years to come.

POSITANO L: 6m | W: 3.2m D: 1.1m - 1.8m

#### **Bench Seat Design Features**

Wide seating ledge - running the length of the pool, perfect for taking a break and relaxing or splashing with the kids