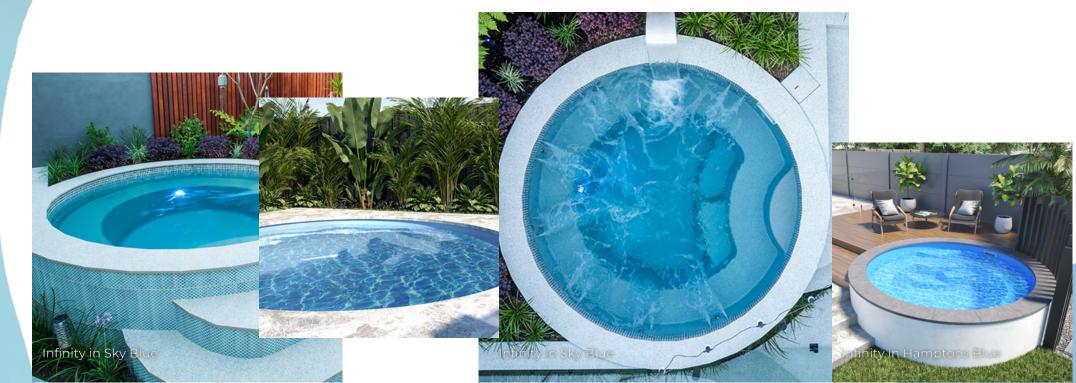

### **ROUND DESIGNS**

Create a relaxing, personal oasis with our round plunge pool designs!

Perfect for the smaller backyard, these functional and stylish round plunge pool designs can blend easily with your surrounding landscape.

#### Round Plunge Pool Design Features

Steps for easy entry and exit from the pool

400mm wide bench seat on the Infinity 3.0 creates the ultimate relaxation zone

Optional spa jets for a complete hydrotherapy experience

Can be installed inground or partially out of ground

TERRACE 3.0 3m diameter