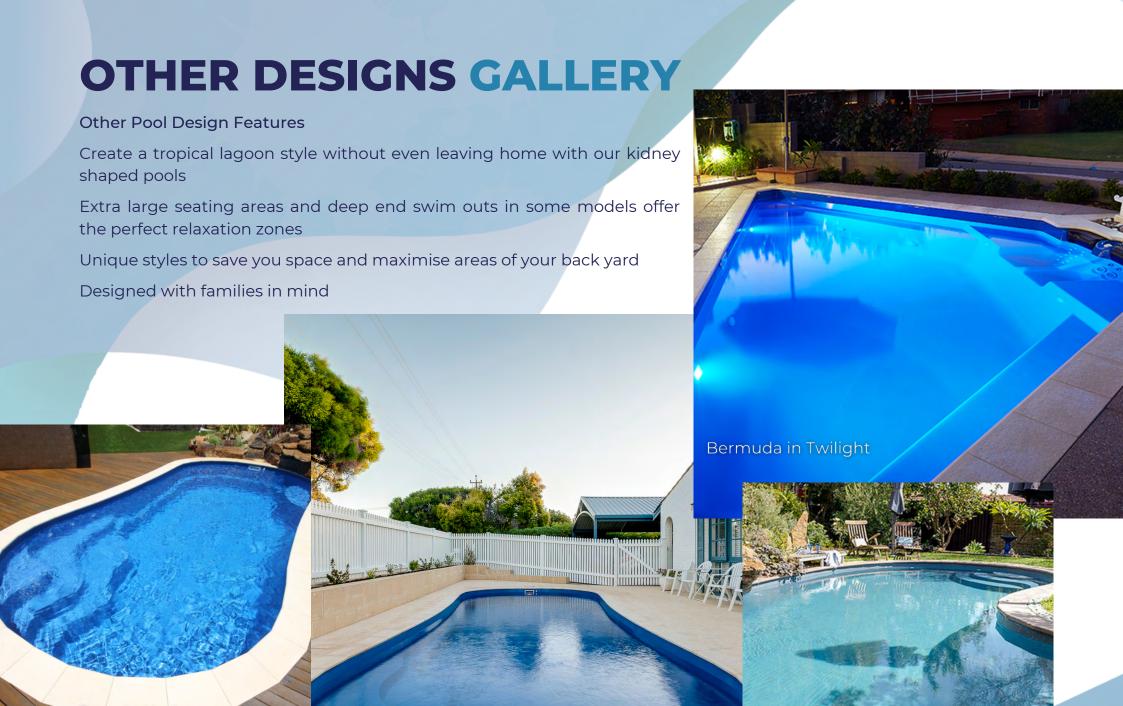

# **OTHER DESIGNS**

Looking for something a bit different to the standard geometric designs? See our other designs available below - options include kidney shapes to martini seat designs.

Jnr Marina in Twilight

At 770 in Silver Mist