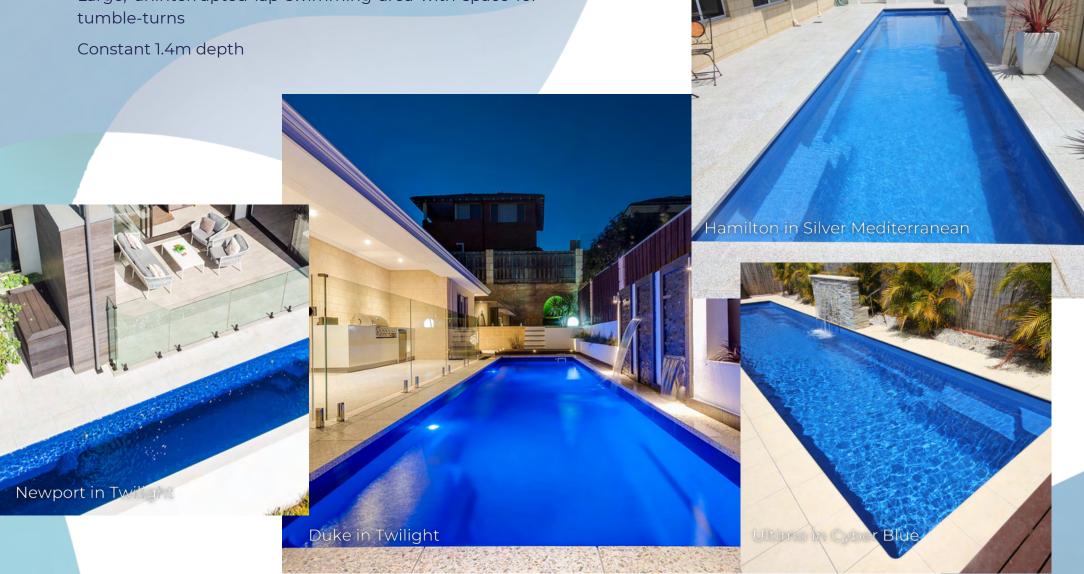

### LAP POOL DESIGNS

Sleek and stylish, the Lap Pool Series is perfect for serious lap swimmers or those who simply want more space to enjoy.

Hamilton 11m x 2.5m Depth 1.4m constant

ULTIMO L: 11m | W: 2.5m D: 1.4m constant

DUKE 集 11m x 2.5m

Newport 9m x 2.5m Depth 1.4m constant

PRIMO L: 9m | W: 2.5m D: 1.4m constant

DUCHESS § 9m x 2.5m

Lap Pool Design Features

Twin side entry steps along one side

Safety ledge on both sides

Large, uninterrupted lap swimming area with space for