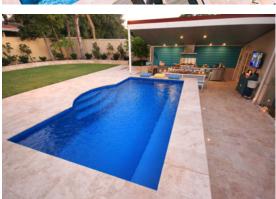

### **GRAND ENTRY DESIGNS**

Make a statement with our Grand Entry designs - available in various stylish models, our grand entry designs feature entry steps at the shallow end, allowing for greater choice of pool position.

**Grand Entry Design Features** 

Unobtrusive, side-entry steps

Smaller models are slimline designs, perfect for narrow spaces

Some models feature wider second entry steps which can be used as a splash or relaxation zone - perfect for the whole family!

In-built spa included in the Saint-Remy & Saint-Louis with options of added spa packages available

Elysiam in Indigo Snow

Saint-Remy in Twilight