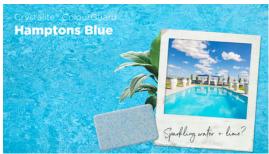

face system with a clear layer protecting the colour layer. One-coat applications have the colour in direct contact with UV rays and chemicals.

Only Pool ColourGuard® can offer you a patented surface protection system for fibreglass pools that resists the effects of UV rays and chemicals. It's like sunscreen for your pool, protecting it from colour loss and weathering. Incorporating a specialised dual coat system as part of the manufacturing process, two layers are merged to provide extraordinary surface protection.

With a brilliant, high gloss finish that lasts year after year, your pool will maintain its beautiful appearance thanks to the innovative and unique Pool ColourGuard® technology. Beware of imitations. We dare you to compare.







### POOL COLOURGUARD® COLOUR CHOICES































### Ground-breaking Graphene Nano Technology



# BUILT LIKE no other pool

An Aqua Technics Graphene Nano-Tech pool is designed and engineered like no other fibreglass pool and is the next generation of fibreglass pool technology. 30% stronger

Graphene is over 200 times stronger than steel and stronger than titanium, giving you our strongest pool ever.

30% lighter

Graphene is surprisingly light, giving our pools exceptional strength without added weight.



A pool with Graphene Nano-Tech has increased flexural and impact strength along with higher resistance to water and chemicals.

# **OUR POOL MODELS**

Our manufacturers have been manufacturing award-winning fibreglass swimming pools since 1976. Right from day one, they knew to be the leading swimming pool man