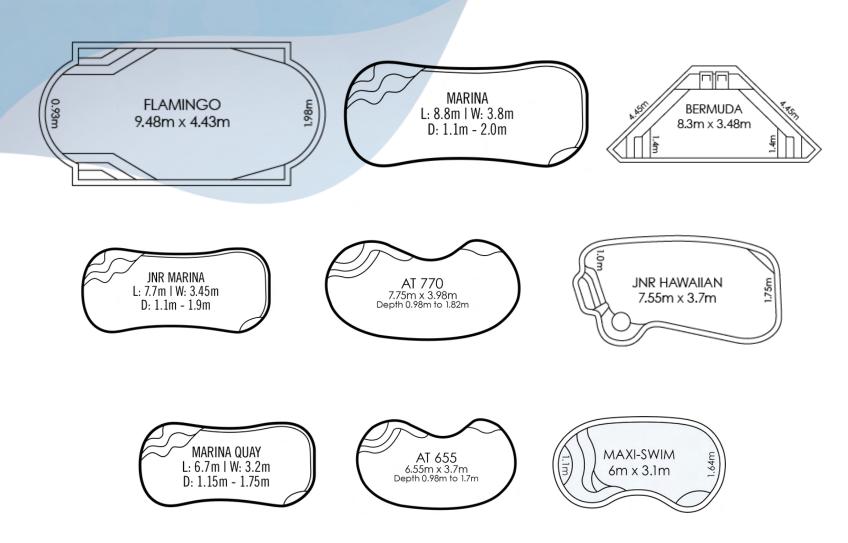

JNR MARINA L: 7.7m | W: 3.45m D: 1.1m - 1.9m

PRIMO L: 9m I W: 2.5m D: 1.4m constant ULTIMO L: 11m I W: 2.5m D: 1.4m constant

Aqua Ledge

4m x 2m

Depth 175mm

APOLLO L: 1.63m | W: 1.63m D: 0.65m

NOVA L: 2.2m | W: 18m D: 1.0m

# **QUICK REFERENCE GUIDE**

**INFINITY 3.0** 

3m diameter

Sapphire Pools

COLORADO

1.63m x 1.63m

Depth 0.65m

TERRACE 3.0

3m diameter

4m x 2m Depth 175mm

MALIBU 2.2m x 1.8m

Depth 0.35m

2.2m x 1.8m