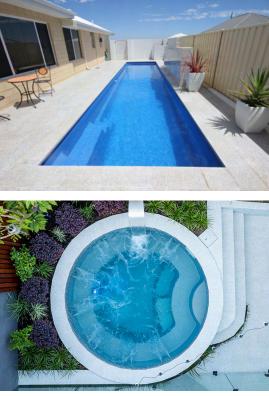

### LAP POOL DESIGNS

Sleek and stylish, the Lap Pool Series is perfect for serious lap swimmers or those who simply want more space to enjoy.

Hamilton 11m x 2.5m Depth 1.4m constant

ULTIMO L: 11m | W: 2.5m D: 1.4m constant

### **ROUND DESIGNS**

Create a relaxing, personal oasis with our round plunge pool designs!

Perfect for the smaller backyard, these functional and stylish round plunge pool designs can blend easily with your surrounding landscape.

#### Round Plunge Pool Design Features

Steps for easy entry and exit from the pool

400mm wide bench seat on the Infinity 3.0 creates the ultimate relaxation zone

Optional spa jets for a complete hydrotherapy experience

Can be installed inground or partially out of ground

TERRACE 3.0 3m diameter