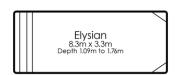

CASTELLO L: 7.5m | W: 3.6m D: 1.92m - 0.98m AMALFI L: 9m I W: 3.6m D: 2.0m - 0.9m CAESAR L: 6.1m | W: 3.1m D: 1.09m - 1.75m NAPOLEON L: 7.3 m | W: 3.4 m D: 1.09 m - 1.9 m MONACO L: 10.6m | W: 4.4m D: 1.0m - 2.0m