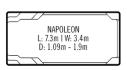

CASTELLO L: 7.5m | W: 3.6m D: 1.92m - 0.98m AMALFI L: 9m I W: 3.6m D: 2.0m - 0.9m CAESAR L: 6.1m | W: 3.1m D: 1.09m - 1.75m NAPOLEON L: 7.3 m | W: 3.4 m D: 1.09 m - 1.9 m MONACO L: 10.6m | W: 4.4m D: 1.0m - 2.0m