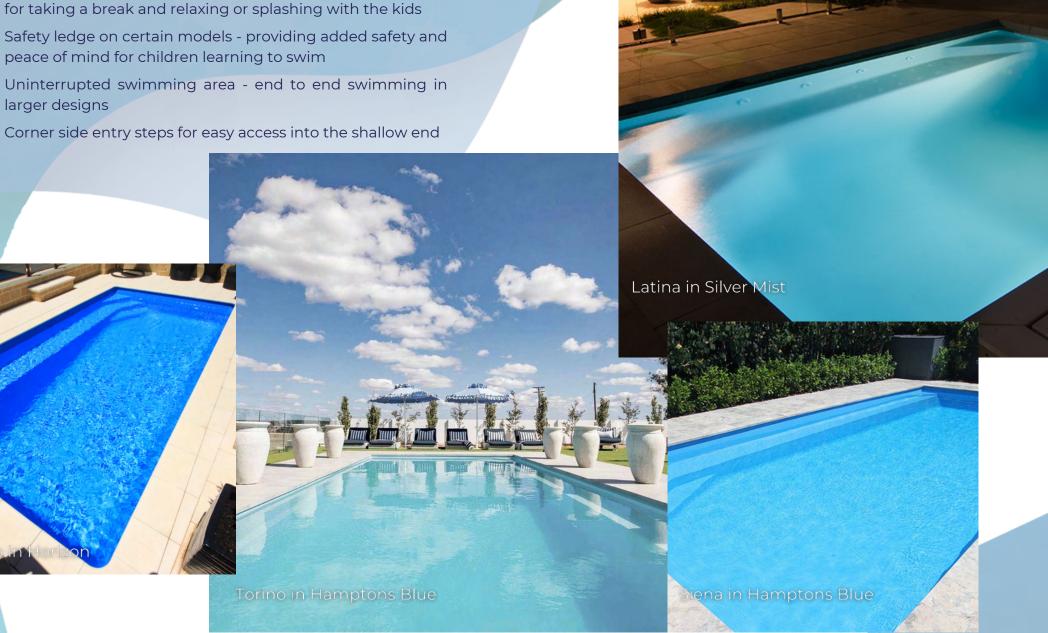

### LAP POOL DESIGNS

Sleek and stylish, the Lap Pool Series is perfect for serious lap swimmers or those who simply want more space to enjoy.

Hamilton 11m x 2.5m Depth 1.4m constant

ULTIMO L: 11m | W: 2.5m D: 1.4m constant

DUKE 集 11m x 2.5m

Newport 9m x 2.5m Depth 1.4m constant

PRIMO L: 9m | W: 2.5m D: 1.4m constant

DUCHESS § 9m x 2.5m

Lap Pool Design Features

Twin side entry steps along one side

Safety ledge on both sides

Large, uninterrupted lap swimming area with space for