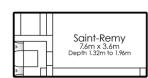

CASTELLO L: 7.5m | W: 3.6m D: 1.92m - 0.98m AMALFI L: 9m I W: 3.6m D: 2.0m - 0.9m CAESAR L: 6.1m | W: 3.1m D: 1.09m - 1.75m NAPOLEON L: 7.3 m | W: 3.4 m D: 1.09 m - 1.9 m MONACO L: 10.6m | W: 4.4m D: 1.0m - 2.0m