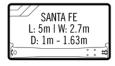

PORTOFINO L: 5.5m | W: 2.5m D: 1.1m - 1.6m

FLORENTINA L: 6.5m | W: 2.5m D: 1.1m - 1.7m BELLAGIO L: 7.5m | W: 2.5m D: 1.1m - 1.8m SANTA FE L: 5m | W: 2.7m D: 1m - 1.63m CAPRI L: 4m | W: 3.2m D: 1.24m - 1.67m CATANIA L: 5m | W: 3.2m D: 1.24m - 1.8m POSITANO L: 6m | W: 3.2m D: 1.1m - 1.8m