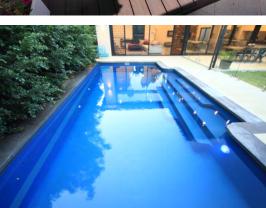

## **BENCH SEAT DESIGNS**

The contemporary style of the bench seat designs will complement any outdoor area and not become dated in years to come.

POSITANO L: 6m | W: 3.2m D: 1.1m - 1.8m

#### **Bench Seat Design Features**

Wide seating ledge - running the length of the pool, perfect for taking a break and relaxing or splashing with the kids