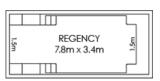

# QUICK REFERENCE GUIDE

**Buccaneer Pools** 

SAN MARCO L: 7.8m | W: 3.33m D: 1.1m - 1.7m LEVANZO
L: 8.8m | W: 3.33m
D: 1.1m - 1.88m

CAYMAN L: 7.07 m | W: 4 m D: 1.0 m - 1.75 m PANAMA L: 8m | W: 4m D: 1.0m - 1.8m TASMAN L: 9.5m I W: 4.4m D: 1.0m - 2.0m