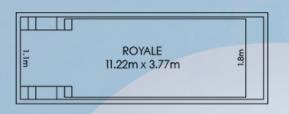

CASTELLO L: 7.5m | W: 3.6m D: 1.92m - 0.98m AMALFI L: 9m I W: 3.6m D: 2.0m - 0.9m CAESAR L: 6.1m | W: 3.1m D: 1.09m - 1.75m NAPOLEON L: 7.3 m | W: 3.4 m D: 1.09 m - 1.9 m MONACO L: 10.6m | W: 4.4m D: 1.0m - 2.0m