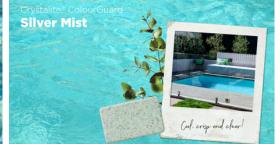

th a clear layer protecting the colour layer. One-coat applications have the colour in direct contact with UV rays and chemicals.

Only Pool ColourGuard® can offer you a patented surface protection system for fibreglass pools that resists the effects of UV rays and chemicals. It's like sunscreen for your pool, protecting it from colour loss and weathering. Incorporating a specialised dual coat system as part of the manufacturing process, two layers are merged to provide extraordinary surface protection.

With a brilliant, high gloss finish that lasts year after year, your pool will maintain its beautiful appearance thanks to the innovative and unique Pool ColourGuard® technology. Beware of imitations. We dare you to compare.







### POOL COLOURGUARD® COLOUR CHOICES































### Ground-breaking Graphene Nano Technology



# BUILT LIKE no other pool

An Aqua Technics Graphene Nano-Tech pool is designed and engineered like no other fibreglass pool and is the next generation of fibreglass pool technology. 30% stronger

Graphene is over 200 times stronger than steel and stronger than titanium, giving you our strongest pool ever.

30% lighter

Graphene is surprisingly light, giving our pools exceptional strength without added weight.



A pool with Graphene Nano-Tech has increased flexural and impact strength along with higher resistance to water and chemicals.

# **OUR POOL MODELS**

Our manufacturers have been manufacturing award-winning fibreglass swimming pools since 1976. Right from day one, they knew to be the leading swimming pool manufacturer in A