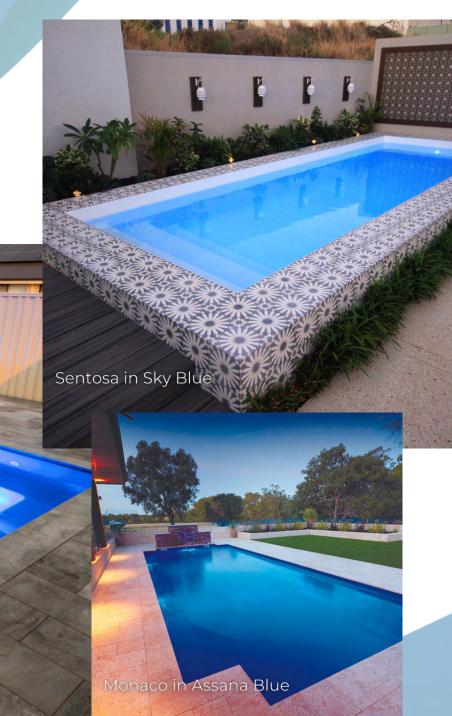

CASTELLO L: 7.5m | W: 3.6m D: 1.92m - 0.98m AMALFI L: 9m I W: 3.6m D: 2.0m - 0.9m CAESAR L: 6.1m | W: 3.1m D: 1.09m - 1.75m NAPOLEON L: 7.3 m | W: 3.4 m D: 1.09 m - 1.9 m MONACO L: 10.6m | W: 4.4m D: 1.0m - 2.0m