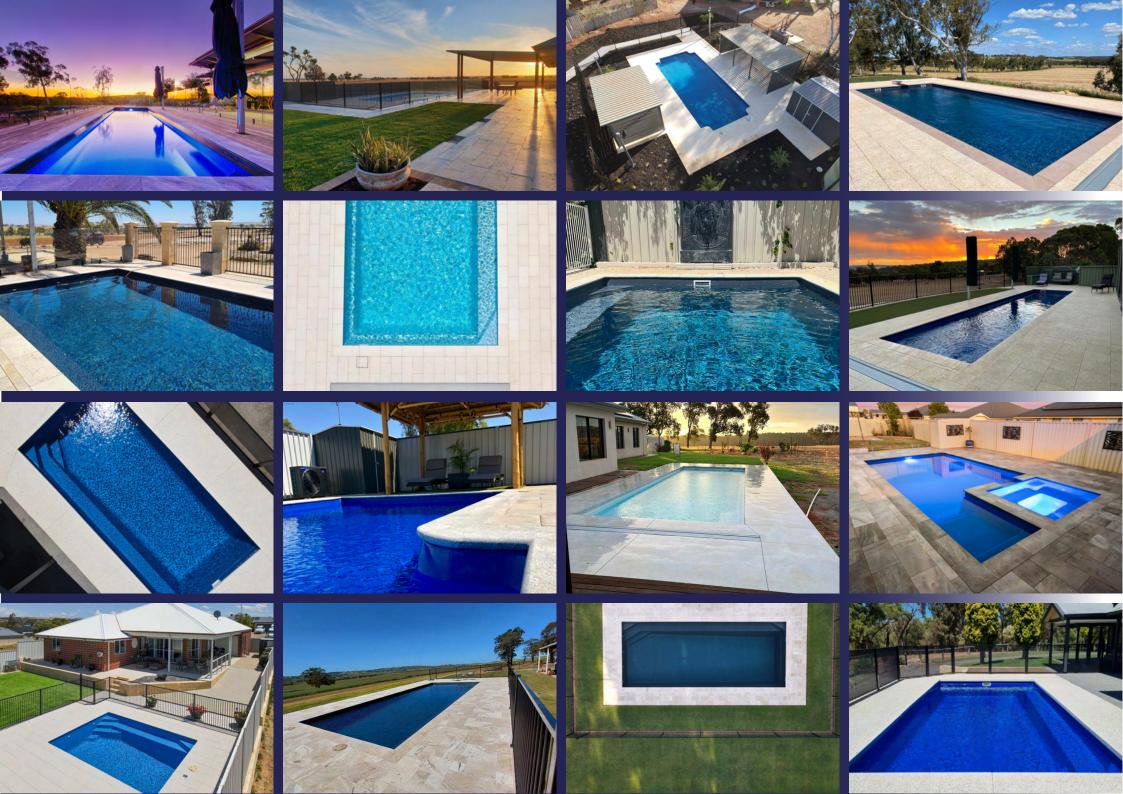

# **OUR POOL MODELS**

Our manufacturers have been manufacturing award-winning fibreglass swimming pools since 1976. Right from day one, they knew to be the leading swimming pool manufacturer in Australia, they also had to blaze the trail with product development and technology. So they began researching new manufacturing methods and materials and have been doing so ever since. They have the most comprehensive range of technologically advanced fibreglass pools in Australia. They are Australia's most awarded pool company with over 230 awards received both locally and internationally.