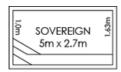

# **QUICK REFERENCE GUIDE**

**INFINITY 3.0** 

3m diameter

Sapphire Pools

COLORADO

1.63m x 1.63m

Depth 0.65m

TERRACE 3.0

3m diameter

4m x 2m Depth 175mm

MALIBU 2.2m x 1.8m

Depth 0.35m

2.2m x 1.8m