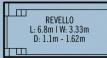

# QUICK REFERENCE GUIDE

**Buccaneer Pools** 

SAN MARCO L: 7.8m | W: 3.33m D: 1.1m - 1.7m LEVANZO
L: 8.8m | W: 3.33m
D: 1.1m - 1.88m

CAYMAN L: 7.07 m | W: 4 m D: 1.0 m - 1.75 m PANAMA L: 8m | W: 4m D: 1.0m - 1.8m TASMAN L: 9.5m I W: 4.4m D: 1.0m - 2.0m