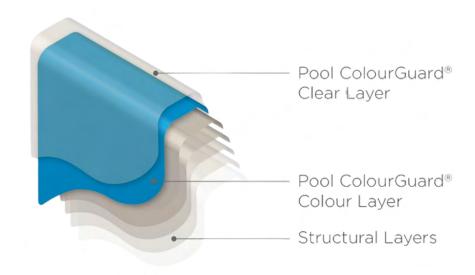

### **POOL COLOURGUARD® DUAL COAT SYSTEM**

Pool ColourGuard® is the only dual surface system with a clear layer protecting the colour layer. One-coat applications have the colour in direct contact with UV rays and chemicals.

Only Pool ColourGuard® can offer you a patented surface protection system for fibreglass pools that resists the effects of UV rays and chemicals. It's like sunscreen for your pool, protecting it from colour loss and weathering. Incorporating a specialised dual coat system as part of the manufacturing process, two layers are merged to provide extraordinary surface protection.

With a brilliant, high gloss finish that lasts year after year, your pool will maintain its beautiful appearance thanks to the innovative and unique Pool ColourGuard® technology. Beware of imitations. We dare you to compare.