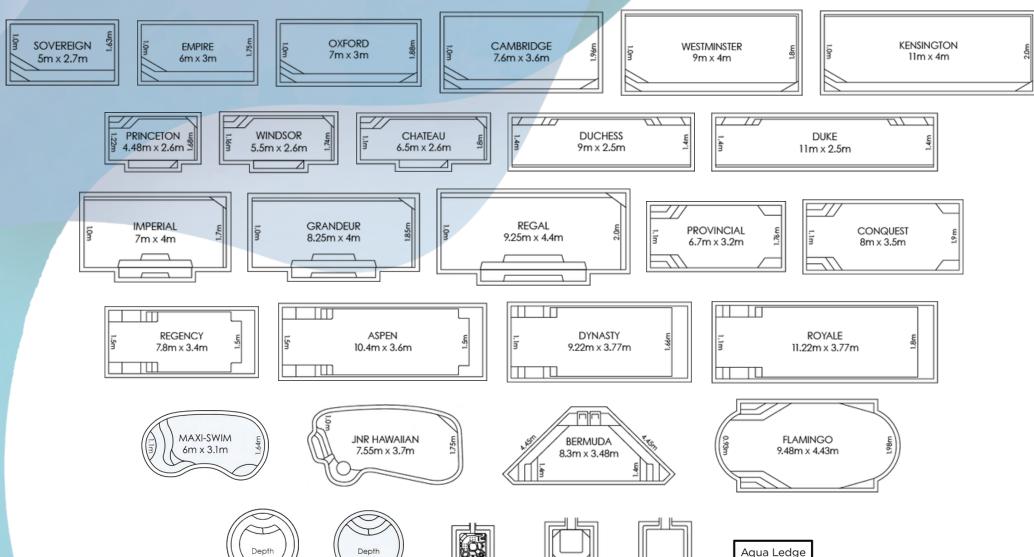

# QUICK REFERENCE GUIDE

Aqua Technics

Valentina 8m x 4m Depth 1.0m to 1.8m

Aqua Ledge 4m x 2m Depth 175mm

Como 1.63m x 1.63m Depth 0.65m

Centro 2.2m x 1.8m Depth 1.0m

Rio 2.2m x 1.8m Depth 0.35m

# QUICK REFERENCE GUIDE

**Buccaneer Pools** 

SAN MARCO L: 7.8m | W: 3.33m D: 1.1m - 1.7m LEVANZO
L: 8.8m | W: 3.33m
D: 1.1m - 1.88m

CAYMAN L: 7.07 m | W: 4 m D: 1.0 m - 1.75 m PANAMA L: 8m | W: 4m D: 1.0m - 1.8m TASMAN L: 9.5m I W: 4.4m D: 1.0m - 2.0m

CASTELLO L: 7.5m | W: 3.6m D: 1.92m - 0.98m AMALFI L: 9m I W: 3.6m D: 2.0m - 0.9m CAESAR L: 6.1m | W: 3.1m D: 1.09m - 1.75m NAPOLEON L: 7.3 m | W: 3.4 m D: 1.09 m - 1.9 m MONACO L: 10.6m | W: 4.4m D: 1.0m - 2.0m

PORTOFINO L: 5.5m | W: 2.5m D: 1.1m - 1.6m

FLORENTINA L: 6.5m | W: 2.5m D: 1.1m - 1.7m BELLAGIO L: 7.5m | W: 2.5m D: 1.1m - 1.8m SANTA FE L: 5m | W: 2.7m D: 1m - 1.63m CAPRI L: 4m | W: 3.2m D: 1.24m - 1.67m CATANIA L: 5m | W: 3.2m D: 1.24m - 1.8m POSITANO L: 6m | W: 3.2m D: 1.1m - 1.8m

MESSINA L: 7m | W: 2m D: 1.1m - 1.92m

FONTANE L: 7m | W: 3.2m D: 1.1m - 1.92m AQUILA L: 7m | W: 4m D: 1.1m - 1.92m POSITANO WADER L: 7.5m | W: 3.2m D: 1.1m - 1.8m FONTANE WADER L: 8.5m | W: 3.2m D: 1.1m - 1.92m SANTORINI L: 6m I W: 3.6m D: 1.7m - 1.1m

JNR MARINA L: 7.7m | W: 3.45m D: 1.1m - 1.9m

PRIMO L: 9m I W: 2.5m D: 1.4m constant ULTIMO L: 11m I W: 2.5m D: 1.4m constant

Aqua Ledge

4m x 2m

Depth 175mm

APOLLO L: 1.63m | W: 1.63m D: 0.65m

NOVA L: 2.2m | W: 18m D: 1.0m

COVE L: 2.2m | W: 18m

# **QUICK REFERENCE GUIDE**

**INFINITY 3.0** 

3m diameter

Sapphire Pools

COLORADO

1.63m x 1.63m

Depth 0.65m

TERRACE 3.0

3m diameter

4m x 2m Depth 175mm

MALIBU 2.2m x 1.8m

Depth 0.35m

2.2m x 1.8m