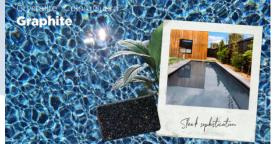

system with a clear layer protecting the colour layer. One-coat applications have the colour in direct contact with UV rays and chemicals.

Only Pool ColourGuard® can offer you a patented surface protection system for fibreglass pools that resists the effects of UV rays and chemicals. It's like sunscreen for your pool, protecting it from colour loss and weathering. Incorporating a specialised dual coat system as part of the manufacturing process, two layers are merged to provide extraordinary surface protection.

With a brilliant, high gloss finish that lasts year after year, your pool will maintain its beautiful appearance thanks to the innovative and unique Pool ColourGuard® technology. Beware of imitations. We dare you to compare.







### POOL COLOURGUARD® COLOUR CHOICES































### Ground-breaking Graphene Nano Technology



# BUILT LIKE no other pool

An Aqua Technics Graphene Nano-Tech pool is designed and engineered like no other fibreglass pool and is the next generation of fibreglass pool technology. 30% stronger

Graphene is over 200 times stronger than steel and stronger than titanium, giving you our strongest pool ever.

30% lighter

Graphene is surprisingly light, giving our pools exceptional strength without added weight.



A pool with Graphene Nano-Tech has increased flexural and impact strength along with higher resistance to water and chemicals.

# **OUR POOL MODELS**

Our manufacturers have been manufacturing award-winning fibreglass swimming pools since 1976. Right from day one, they knew to be the leading swimming pool manufac