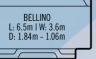

CASTELLO L: 7.5m | W: 3.6m D: 1.92m - 0.98m AMALFI L: 9m I W: 3.6m D: 2.0m - 0.9m CAESAR L: 6.1m | W: 3.1m D: 1.09m - 1.75m NAPOLEON L: 7.3 m | W: 3.4 m D: 1.09 m - 1.9 m MONACO L: 10.6m | W: 4.4m D: 1.0m - 2.0m