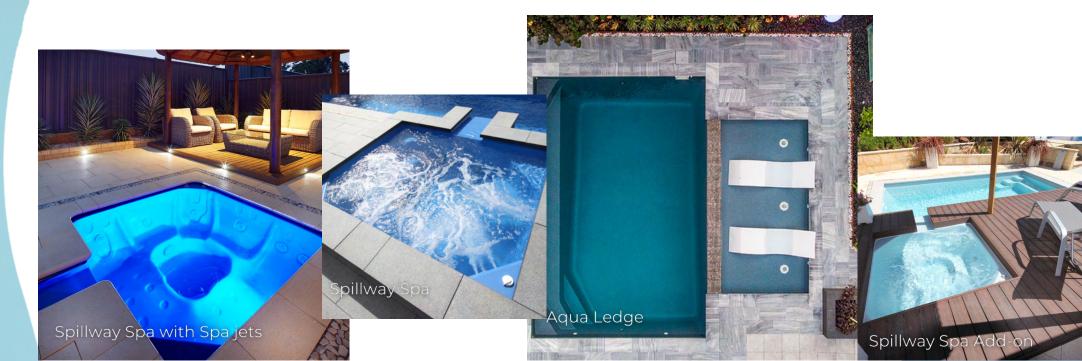

## SPILLWAY SERIES DESIGNS

Complement your pool with a spillway spa or wading pool and create the complete outdoor living space for your family and friends to enjoy for years to come.

Aqua Ledge 4m x 2m Depth 175mm

#### Aqua Ledge & Spillway Features

The Agua Ledge and wading pools are the perfect area for the kids to splash around and can be added to any of our pools

Add loungers and a table to the Aqua Ledge to create the ultimate adult poolside relaxation zone

Create the ultimate place to unwind with the Spillway Spa add-ons - includes spa jets and can seat 5-7 people

NOVA D: 1.0m

COVE L: 2.2m | W: 1.8m D: 0.35m