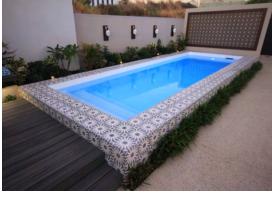

## **BENCH SEAT DESIGNS**

The contemporary style of the bench seat designs will complement any outdoor area and not become dated in years to come.

POSITANO L: 6m | W: 3.2m D: 1.1m - 1.8m