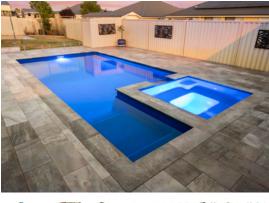

## SPILLWAY SERIES DESIGNS

Complement your pool with a spillway spa or wading pool and create the complete outdoor living space for your family and friends to enjoy for years to come.

Aqua Ledge 4m x 2m Depth 175mm

#### Aqua Ledge & Spillway Features

The Agua Ledge and wading pools are the perfect area for the kids to splash around and can be added to any of our pools

Add loungers and a table to the Aqua Ledge to create the ultimate adult poolside relaxation zone

Create the ultimate place to unwind with the Spillway Spa add-ons - includes spa jets and can seat 5-7 people

NOVA D: 1.0m

COVE L: 2.2m | W: 1.8m D: 0.35m