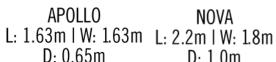

Create the ultimate place to unwind with the Spillway Spa add-ons - includes spa jets and can seat 5-7 people

NOVA D: 1.0m

COVE L: 2.2m | W: 1.8m D: 0.35m

JNR MARINA L: 7.7m | W: 3.45m D: 1.1m - 1.9m

PRIMO L: 9m I W: 2.5m D: 1.4m constant ULTIMO L: 11m I W: 2.5m D: 1.4m constant

Aqua Ledge

4m x 2m

Depth 175mm

APOLLO L: 1.63m | W: 1.63m D: 0.65m

NOVA L: 2.2m | W: 18m D: 1.0m

COVE L: 2.2m | W: 18m