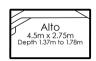

PORTOFINO L: 5.5m | W: 2.5m D: 1.1m - 1.6m

FLORENTINA L: 6.5m | W: 2.5m D: 1.1m - 1.7m BELLAGIO L: 7.5m | W: 2.5m D: 1.1m - 1.8m SANTA FE L: 5m | W: 2.7m D: 1m - 1.63m CAPRI L: 4m | W: 3.2m D: 1.24m - 1.67m CATANIA L: 5m | W: 3.2m D: 1.24m - 1.8m POSITANO L: 6m | W: 3.2m D: 1.1m - 1.8m