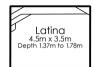

PORTOFINO L: 5.5m | W: 2.5m D: 1.1m - 1.6m

FLORENTINA L: 6.5m | W: 2.5m D: 1.1m - 1.7m BELLAGIO L: 7.5m | W: 2.5m D: 1.1m - 1.8m SANTA FE L: 5m | W: 2.7m D: 1m - 1.63m CAPRI L: 4m | W: 3.2m D: 1.24m - 1.67m CATANIA L: 5m | W: 3.2m D: 1.24m - 1.8m POSITANO L: 6m | W: 3.2m D: 1.1m - 1.8m