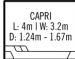

## **BENCH SEAT DESIGNS**

The contemporary style of the bench seat designs will complement any outdoor area and not become dated in years to come.

POSITANO L: 6m | W: 3.2m D: 1.1m - 1.8m

#### **Bench Seat Design Features**

Wide seating ledge - running the length of the pool, perfect for taking a break and relaxing or splashing with the kids