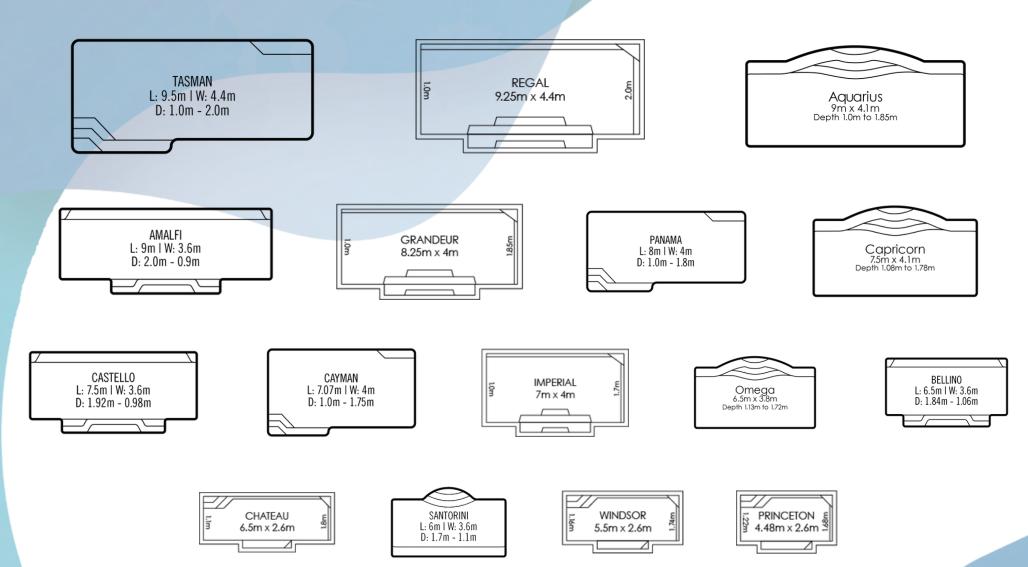

# QUICK REFERENCE GUIDE

**Buccaneer Pools** 

SAN MARCO L: 7.8m | W: 3.33m D: 1.1m - 1.7m LEVANZO
L: 8.8m | W: 3.33m
D: 1.1m - 1.88m

CAYMAN L: 7.07 m | W: 4 m D: 1.0 m - 1.75 m PANAMA L: 8m | W: 4m D: 1.0m - 1.8m TASMAN L: 9.5m I W: 4.4m D: 1.0m - 2.0m

CASTELLO L: 7.5m | W: 3.6m D: 1.92m - 0.98m AMALFI L: 9m I W: 3.6m D: 2.0m - 0.9m CAESAR L: 6.1m | W: 3.1m D: 1.09m - 1.75m NAPOLEON L: 7.3 m | W: 3.4 m D: 1.09 m - 1.9 m MONACO L: 10.6m | W: 4.4m D: 1.0m - 2.0m