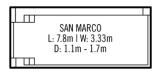

# QUICK REFERENCE GUIDE

**Buccaneer Pools** 

SAN MARCO L: 7.8m | W: 3.33m D: 1.1m - 1.7m LEVANZO
L: 8.8m | W: 3.33m
D: 1.1m - 1.88m

CAYMAN L: 7.07 m | W: 4 m D: 1.0 m - 1.75 m PANAMA L: 8m | W: 4m D: 1.0m - 1.8m TASMAN L: 9.5m I W: 4.4m D: 1.0m - 2.0m