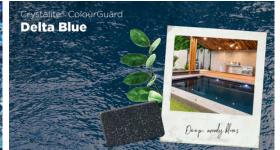

ystem with a clear layer protecting the colour layer. One-coat applications have the colour in direct contact with UV rays and chemicals.

Only Pool ColourGuard® can offer you a patented surface protection system for fibreglass pools that resists the effects of UV rays and chemicals. It's like sunscreen for your pool, protecting it from colour loss and weathering. Incorporating a specialised dual coat system as part of the manufacturing process, two layers are merged to provide extraordinary surface protection.

With a brilliant, high gloss finish that lasts year after year, your pool will maintain its beautiful appearance thanks to the innovative and unique Pool ColourGuard® technology. Beware of imitations. We dare you to compare.







### POOL COLOURGUARD® COLOUR CHOICES































### Ground-breaking Graphene Nano Technology



# BUILT LIKE no other pool

An Aqua Technics Graphene Nano-Tech pool is designed and engineered like no other fibreglass pool and is the next generation of fibreglass pool technology. 30% stronger

Graphene is over 200 times stronger than steel and stronger than titanium, giving you our strongest pool ever.

30% lighter

Graphene is surprisingly light, giving our pools exceptional strength without added weight.



A pool with Graphene Nano-Tech has increased flexural and impact strength along with higher resistance to water and chemicals.

# **OUR POOL MODELS**

Our manufacturers have been manufacturing award-winning fibreglass swimming pools since 1976. Right from day one, they knew to be the leading swimming pool manufactu