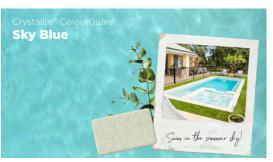

a clear layer protecting the colour layer. One-coat applications have the colour in direct contact with UV rays and chemicals.

Only Pool ColourGuard® can offer you a patented surface protection system for fibreglass pools that resists the effects of UV rays and chemicals. It's like sunscreen for your pool, protecting it from colour loss and weathering. Incorporating a specialised dual coat system as part of the manufacturing process, two layers are merged to provide extraordinary surface protection.

With a brilliant, high gloss finish that lasts year after year, your pool will maintain its beautiful appearance thanks to the innovative and unique Pool ColourGuard® technology. Beware of imitations. We dare you to compare.







### POOL COLOURGUARD® COLOUR CHOICES































### Ground-breaking Graphene Nano Technology



# BUILT LIKE no other pool

An Aqua Technics Graphene Nano-Tech pool is designed and engineered like no other fibreglass pool and is the next generation of fibreglass pool technology. 30% stronger

Graphene is over 200 times stronger than steel and stronger than titanium, giving you our strongest pool ever.

30% lighter

Graphene is surprisingly light, giving our pools exceptional strength without added weight.



A pool with Graphene Nano-Tech has increased flexural and impact strength along with higher resistance to water and chemicals.

# **OUR POOL MODELS**

Our manufacturers have been manufacturing award-winning fibreglass swimming pools since 1976. Right from day one, they knew to be the leading swimming pool manufacturer in Aus