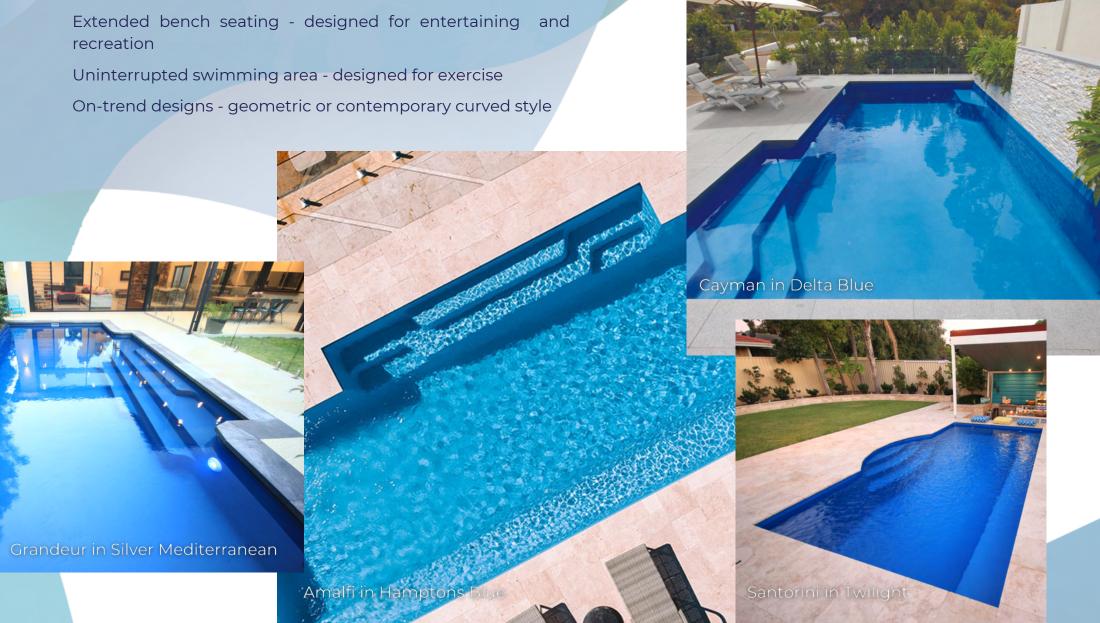

## **BENCH SEAT DESIGNS**

The contemporary style of the bench seat designs will complement any outdoor area and not become dated in years to come.

POSITANO L: 6m | W: 3.2m D: 1.1m - 1.8m

#### **Bench Seat Design Features**

Wide seating ledge - running the length of the pool, perfect for taking a break and relaxing or splashing with the kids

### SIDE ENTRY DESIGNS

Available in various designs, our side entry designs make the perfect family pool with wide entry steps and ledge seating, designed for entertaining, recreation or exercise.

Side Entry Design Features