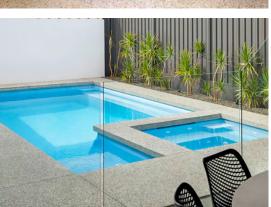

### SIDE ENTRY DESIGNS

Available in various designs, our side entry designs make the perfect family pool with wide entry steps and ledge seating, designed for entertaining, recreation or exercise.

Side Entry Design Features

Side Entry Steps