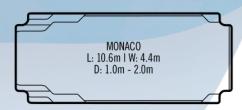

CASTELLO L: 7.5m | W: 3.6m D: 1.92m - 0.98m AMALFI L: 9m I W: 3.6m D: 2.0m - 0.9m CAESAR L: 6.1m | W: 3.1m D: 1.09m - 1.75m NAPOLEON L: 7.3 m | W: 3.4 m D: 1.09 m - 1.9 m MONACO L: 10.6m | W: 4.4m D: 1.0m - 2.0m