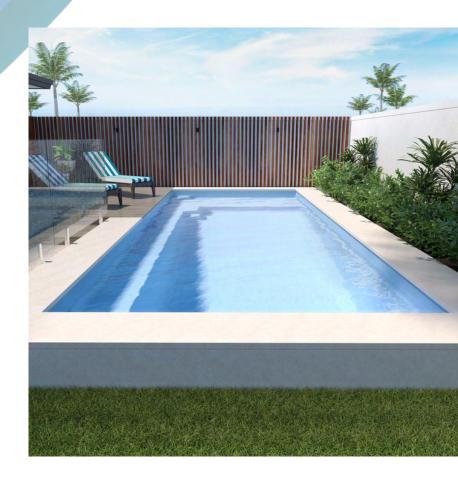

### LAP POOL DESIGNS

Sleek and stylish, the Lap Pool Series is perfect for serious lap swimmers or those who simply want more space to enjoy.

Hamilton 11m x 2.5m Depth 1.4m constant

ULTIMO L: 11m | W: 2.5m D: 1.4m constant

DUKE 集 11m x 2.5m

Newport 9m x 2.5m Depth 1.4m constant

PRIMO L: 9m | W: 2.5m D: 1.4m constant

DUCHESS § 9m x 2.5m

Lap Pool Design Features

Twin side entry steps along one side

Safety ledge on both sides

Large, uninterrupted lap swimming area with space for