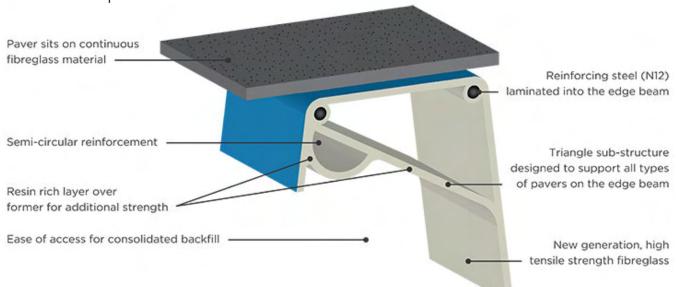

#### Wall Structure

Pools are built with a full-size structural ribbing system along the walls. This reinforces the pool and provides independent structural integrity when installed into a sandy hole, eliminating the need for sand and cement backfill.

#### Edge Beam Detail

A 200mm wide edge beam is standard with every one of our pools. The design of the edge beam means your pool is structurally sound without having to add secondary engineering works, such as a concrete ring beam. Most paving companies have designed their headers to perfectly fit our edge beams.

#### Step Reinforcement

Support structures in the step area ensure that backfill can easily and effectively be placed around the pool to sustain the entire pool structure. Without this, it would be impossible to ensure the backfill is consolidated under the step area.