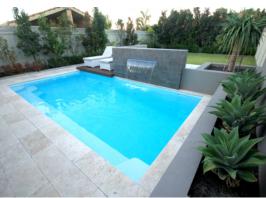

### **GRAND ENTRY DESIGNS**

Make a statement with our Grand Entry designs - available in various stylish models, our grand entry designs feature entry steps at the shallow end, allowing for greater choice of pool position.

**Grand Entry Design Features** 

Unobtrusive, side-entry steps

Smaller models are slimline designs, perfect for narrow spaces

Some models feature wider second entry steps which can be used as a splash or relaxation zone - perfect for the whole family!

In-built spa included in the Saint-Remy & Saint-Louis with options of added spa packages available

Elysiam in Indigo Snow

Saint-Remy in Twilight