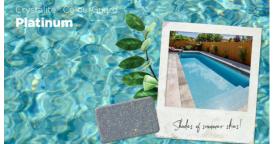

with a clear layer protecting the colour layer. One-coat applications have the colour in direct contact with UV rays and chemicals.

Only Pool ColourGuard® can offer you a patented surface protection system for fibreglass pools that resists the effects of UV rays and chemicals. It's like sunscreen for your pool, protecting it from colour loss and weathering. Incorporating a specialised dual coat system as part of the manufacturing process, two layers are merged to provide extraordinary surface protection.

With a brilliant, high gloss finish that lasts year after year, your pool will maintain its beautiful appearance thanks to the innovative and unique Pool ColourGuard® technology. Beware of imitations. We dare you to compare.







### POOL COLOURGUARD® COLOUR CHOICES































### Ground-breaking Graphene Nano Technology



# BUILT LIKE no other pool

An Aqua Technics Graphene Nano-Tech pool is designed and engineered like no other fibreglass pool and is the next generation of fibreglass pool technology. 30% stronger

Graphene is over 200 times stronger than steel and stronger than titanium, giving you our strongest pool ever.

30% lighter

Graphene is surprisingly light, giving our pools exceptional strength without added weight.



A pool with Graphene Nano-Tech has increased flexural and impact strength along with higher resistance to water and chemicals.

# **OUR POOL MODELS**

Our manufacturers have been manufacturing award-winning fibreglass swimming pools since 1976. Right from day one, they knew to be the leading swimming pool manufacturer in