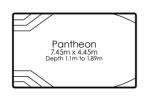

# QUICK REFERENCE GUIDE

Aqua Technics

Valentina 8m x 4m Depth 1.0m to 1.8m

Aqua Ledge 4m x 2m Depth 175mm

Como 1.63m x 1.63m Depth 0.65m

Centro 2.2m x 1.8m Depth 1.0m

Rio 2.2m x 1.8m Depth 0.35m