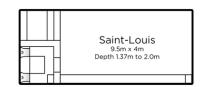

# QUICK REFERENCE GUIDE

**Buccaneer Pools** 

SAN MARCO L: 7.8m | W: 3.33m D: 1.1m - 1.7m LEVANZO
L: 8.8m | W: 3.33m
D: 1.1m - 1.88m

CAYMAN L: 7.07 m | W: 4 m D: 1.0 m - 1.75 m PANAMA L: 8m | W: 4m D: 1.0m - 1.8m TASMAN L: 9.5m I W: 4.4m D: 1.0m - 2.0m