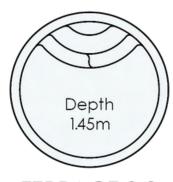

# **QUICK REFERENCE GUIDE**

**INFINITY 3.0** 

3m diameter

Sapphire Pools

COLORADO

1.63m x 1.63m

Depth 0.65m

TERRACE 3.0