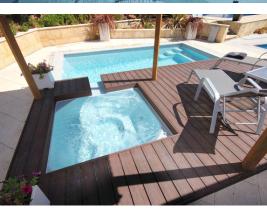

### **WADER DESIGNS**

Outdoor entertaining is easy with the Fontane and Positano Wader.

Kids will love the shallow wading area or simply add waterproof bean bags for a relaxing afternoon watching the kids splash around in the generous pool area.

#### **Wader Series Features**

Unobtrusive entry and exit steps

Shallow wading entry great for small kids or as a chill out zone

Bench seating along one side of the pool - creating an ideal rest spot!

POSITANO WADER L: 7.5m | W: 3.2m D: 1.1m - 1.8m FONTANE WADER
L: 8.5m | W: 3.2m
D: 1.1m - 1.92m