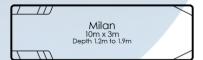

# QUICK REFERENCE GUIDE

**Buccaneer Pools** 

SAN MARCO L: 7.8m | W: 3.33m D: 1.1m - 1.7m LEVANZO
L: 8.8m | W: 3.33m
D: 1.1m - 1.88m

CAYMAN L: 7.07 m | W: 4 m D: 1.0 m - 1.75 m PANAMA L: 8m | W: 4m D: 1.0m - 1.8m TASMAN L: 9.5m I W: 4.4m D: 1.0m - 2.0m